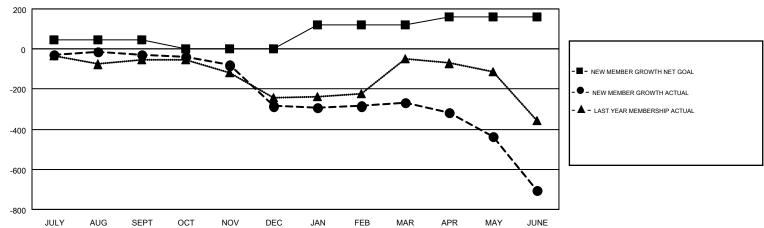

## GMT MONTHLY MEMBERSHIP PROGRESS REPORT

Results as of: 6/30/2017

Multiple District 105

**LOCATION: ENGLAND** 

GMT CA 4

**OPEN** 

|               | Club          | s           |               | Members               |                                                                |                                                              |                                                    |  |
|---------------|---------------|-------------|---------------|-----------------------|----------------------------------------------------------------|--------------------------------------------------------------|----------------------------------------------------|--|
|               | RESULTS FOR   | R 2016-2017 |               | RESULTS FOR 2016-2017 |                                                                |                                                              |                                                    |  |
| QUARTER       | NEW CLUB GOAL | NEW CLUBS   | DROPPED CLUBS | QUARTER               | NEW MEMBER GROWTH<br>NET GOAL (not reinstated<br>or transfers) | NEW MEMBER<br>GROWTH ACTUAL (not<br>reinstated or transfers) | DROPPED<br>MEMBERS ACTUAL<br>(including transfers) |  |
| JULY/AUG/SEPT | 1             | 1           | 2             | JULY/AUG/SEPT         | 44                                                             | 284                                                          | 312                                                |  |
| OCT/NOV/DEC   | 2             | 2           | 4             | OCT/NOV/DEC           | -45                                                            | 221                                                          | 478                                                |  |
| JAN/FEB/MAR   | 6             | 2           | 0             | JAN/FEB/MAR           | 120                                                            | 315                                                          | 298                                                |  |
| APR/MAY/JUNE  | 4             | 0           | 12            | APR/MAY/JUNE          | 40                                                             | 240                                                          | 679                                                |  |

## GOALS AND ACTUAL MEMBERS CUMULATIVE

| DROPPED CLUBS: 18 |       | 409 CLUBS OF 670 ADDED 1 OR MORE | GENDER DISTRIBUTION       |                |       |  |
|-------------------|-------|----------------------------------|---------------------------|----------------|-------|--|
|                   |       | NEW MEMBERS                      | MALE                      | 9,044 (73.30%) |       |  |
|                   |       |                                  | FEMALE                    | 3,294 (26.70%) |       |  |
| DROPPED MEMBERS   |       |                                  |                           |                |       |  |
| DECEASED          | 171   | CLICK HERE FOR CUMULATIVE        | TOTAL FAMILY UNIT MEMBERS |                | 1,681 |  |
| CLUB CANCELLED    | 49    | MEMBERSHIP DATA                  |                           |                |       |  |
| OTHER             | 1,547 |                                  | FAMILY MEMBERS PA         | YING HALF      | 856   |  |
| TOTAL             | 1,767 |                                  | DOLO                      | 5020           |       |  |