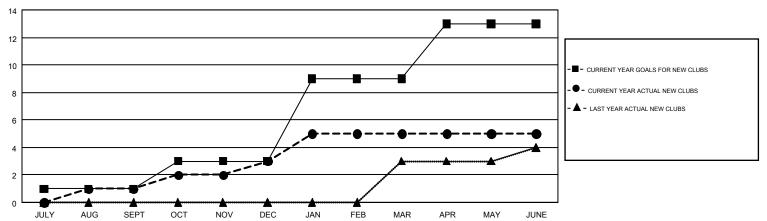

## GMT MONTHLY MEMBERSHIP PROGRESS REPORT

Results as of: 6/30/2017

Multiple District 105

**LOCATION: ENGLAND** 

GMT CA 4

**OPEN** 

|               | Club          | s           |               | Members               |                                                                |                                                              |                                                    |  |
|---------------|---------------|-------------|---------------|-----------------------|----------------------------------------------------------------|--------------------------------------------------------------|----------------------------------------------------|--|
|               | RESULTS FOR   | R 2016-2017 |               | RESULTS FOR 2016-2017 |                                                                |                                                              |                                                    |  |
| QUARTER       | NEW CLUB GOAL | NEW CLUBS   | DROPPED CLUBS | QUARTER               | NEW MEMBER GROWTH<br>NET GOAL (not reinstated<br>or transfers) | NEW MEMBER<br>GROWTH ACTUAL (not<br>reinstated or transfers) | DROPPED<br>MEMBERS ACTUAL<br>(including transfers) |  |
| JULY/AUG/SEPT | 1             | 1           | 2             | JULY/AUG/SEPT         | 44                                                             | 284                                                          | 312                                                |  |
| OCT/NOV/DEC   | 2             | 2           | 4             | OCT/NOV/DEC           | -45                                                            | 221                                                          | 478                                                |  |
| JAN/FEB/MAR   | 6             | 2           | 0             | JAN/FEB/MAR           | 120                                                            | 315                                                          | 298                                                |  |
| APR/MAY/JUNE  | 4             | 0           | 12            | APR/MAY/JUNE          | 40                                                             | 240                                                          | 679                                                |  |

## GOALS AND ACTUAL NEW CLUBS CUMULATIVE